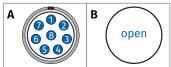

#### **Connectors**

**A** LEMO 1B 8-pole Code: G male **B** open

Frontal view connector

## **Pinning**

| Con. A          | Cable        |            | Anschluss |                  |        |
|-----------------|--------------|------------|-----------|------------------|--------|
| Pin             | Signal       | Wire Color |           | Alisc            | iiluss |
| 5               | VIN+         | red        | Іоит+     | orange           | *      |
| 6               | VIN-         | black      | VIN+      | red              | PT PT  |
| 7               | lout+        | orange     | VIN-      | black            | 100    |
| 8               | lout-        | brown      | Iout-     | brown            |        |
| Housing         | Cable shield | -          |           | Housing = Shield |        |
| 1, 2, 3, 4 n.c. | -            | -          |           | -                | -      |