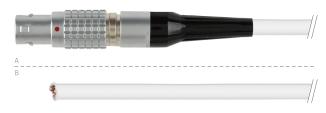

# SC, L1B 8p, open

Cable between a PT measuring module with LEMO 1B and a sensor

#### **Connectors**

**A** LEMO 1B 8-pole Code: G male **B** open

Frontal view connector