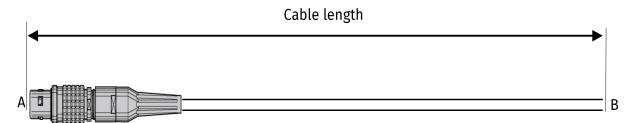

## **Variants**

| Item No.   | Cable Name | Length |  |
|------------|------------|--------|--|
| ART1420132 | K649-0120  | 1.2 m  |  |

Picture similar to actual product