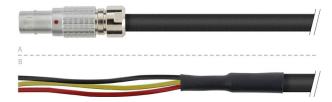

#### **Connectors**

**A** LEMO 0B 7-pole Code: A male **B** open

Frontal view connector

Picture similar to actual product