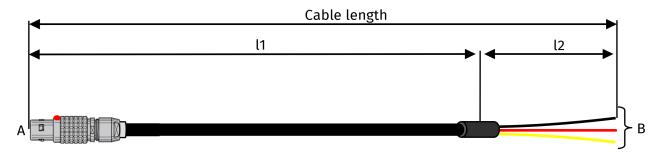

# **Variants**

| Item No.   | Cable Name |           | Length |
|------------|------------|-----------|--------|
| ART1440200 | K212-0100  |           | 1 m    |
|            | l1: 0.8 m  | l2: 0.2 m |        |