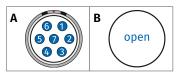

#### **Connectors**

**A** LEMO 0B 7-pole Code: A male **B** open

Frontal view connector

# Pinning

| Con. A          | Cable          |            |
|-----------------|----------------|------------|
| Pin             | Signal         | Wire Color |
| 1               | K30 (power)    | red        |
| 2               | K15 (ignition) | yellow     |
| 7               | K31 (ground)   | black      |
| Housing         | Cable shield   | -          |
| 3, 4, 5, 6 n.c. | -              | -          |