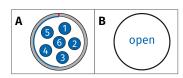

### **Connectors**

A F103 6-pole Code: 1 male B open

Frontal view connector

Overview

## Pinning

| Con. A   | Cable        |            |
|----------|--------------|------------|
| Pin      | Signal       | Wire Color |
| 5 *)     | VIN+         | red        |
| 2 *)     | VIN-         | black      |
| 3        | VOUT+        | orange     |
| 4        | GND          | brown      |
| Housing  | Cable shield | -          |
| 1,6 n.c. | -            | -          |

<sup>\*) 24.9</sup> ohm shunt between Pin 5 and 2