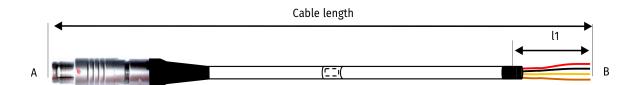

### **Variants**

| Item No.   | Cable Name | Length |
|------------|------------|--------|
| ART1421500 | K696-0200  | 2 m    |
|            | l1: 0.05 m |        |
|            |            |        |

Picture similar to actual product