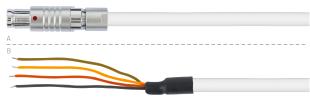

### SC, F103 6p, open, R

Cable between a measuring module and a sensor with built-in shunt resistor for measuring 20mA sensors

### **Description**

CSM signal cables use a robust line and are characterized by a high interference resistance.

## Pinning

| Con. A   | Cable        |            |
|----------|--------------|------------|
| Pin      | Signal       | Wire Color |
| 5 *)     | VIN+         | red        |
| 2 *)     | VIN-         | black      |
| 3        | VOUT+        | orange     |
| 4        | GND          | brown      |
| Housing  | Cable shield | -          |
| 1,6 n.c. | -            | -          |