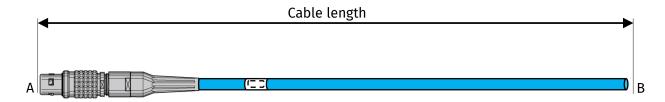

### **Variants**

| Item No.   | Cable Name | Length |
|------------|------------|--------|
| ART1040401 | K116-0200  | 2 m    |
| ART0201181 | K116-0400  | 4 m    |

Picture similar to actual product