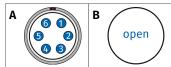

### **Connectors**

**A** LEMO 1B 6-pole Code: G male **B** open

Frontal view connector

# Pinning

| Con. A  | Cable        |            |
|---------|--------------|------------|
| Pin     | Signal       | Wire Color |
| 1       | VIN+         | white      |
| 2       | VIN-         | brown      |
| 4       | VOUT+        | yellow     |
| 5       | GND          | grey       |
| 6       | VOUT-        | green      |
| Housing | Cable shield | -          |
| 3 n.c.  | -            | -          |