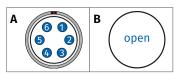

### **Connectors**

**A** LEMO 1B 6-pole Code: G male **B** open

Frontal view connector

## Pinning

| Con. A  | Cable        |            |
|---------|--------------|------------|
| Pin     | Signal       | Wire Color |
| 1       | VIN+         | red        |
| 2       | VIN-         | black      |
| 3 *)    | Data         | yellow     |
| 4       | VOUT+        | orange     |
| 5       | GND          | brown      |
| 6       | VOUT-        | green      |
| Housing | Cable shield | -          |