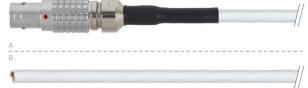

### SC, L1B 6p, open, TR

Signal cable between CSM measurement module and sensor for measurement signal, open cable end; programmable TEDS chip integrated

### **Connectors**

**A** LEMO 1B 6-pole Code: G male **B** open

Frontal view connector