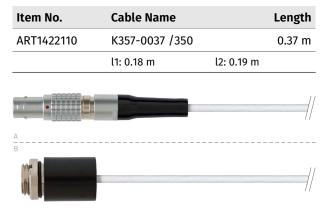

# **K357 Cable Datasheet**

### SC, LOB 6p, T 6p, 1/4

Signal cable between CSM measurement module and strain gauge sensor with quarter bridge completion for 350 Ohm in 3-wire connection

#### Description

CSM signal cables use a robust line and are characterized by a high interference resistance.

#### Temperature

The specified temperature range of the main cable excluding connectors is -50 °C to 200 °C. The specified temperature range for connectors may vary depending on the type (e.g. LEMO B connector: -55 °C to 250 °C; D-Sub: -55 °C to 105 °C; Banana: -40 °C to 80 °C; LEMO Redel: -50 °C to 150 °C).

#### Connectors

A LEMO 0BB Turck MFKS

6-pole S 6-pole Code: A male female



#### Frontal view connector

#### Overview



#### Variants



Picture similar to actual product

## Pinning

| Con. A    | Cable        |            | Circuit