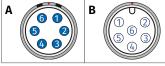

#### Frontal view connector

#### Connectors

A LEMO 0BB Turck MFKS

6-pole S 6-pole Code: A male female