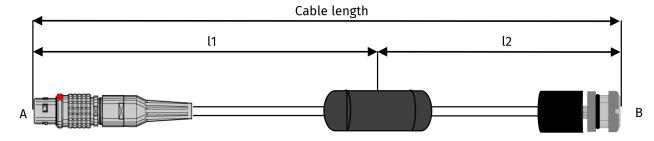

# **K357 Cable Datasheet**

### SC, LOB 6p, T 6p, 1/4

Signal cable between CSM measurement module and strain gauge sensor with quarter bridge completion for 350 Ohm in 3-wire connection

#### Description

CSM signal cables use a robust line and are characterized by a high interference resistance.

#### Temperature

The specified temperature range of the main cable excluding connectors is -50 °C to 200 °C. The specified temperature range for connectors may vary depending on the type (e.g. LEMO B connector: -55 °C to 250 °C; D-Sub: -55 °C to 105 °C; Banana: -40 °C to 80 °C; LEMO Redel: -50 °C to 150 °C).

#### Connectors

A LEMO 0BB Turck MFKS

6-pole S 6-pole Code: A male female



#### Frontal view connector

#### Overview



#### Variants



Picture similar to actual product

## Pinning

| Con. A    | Cable        |            | Circuit